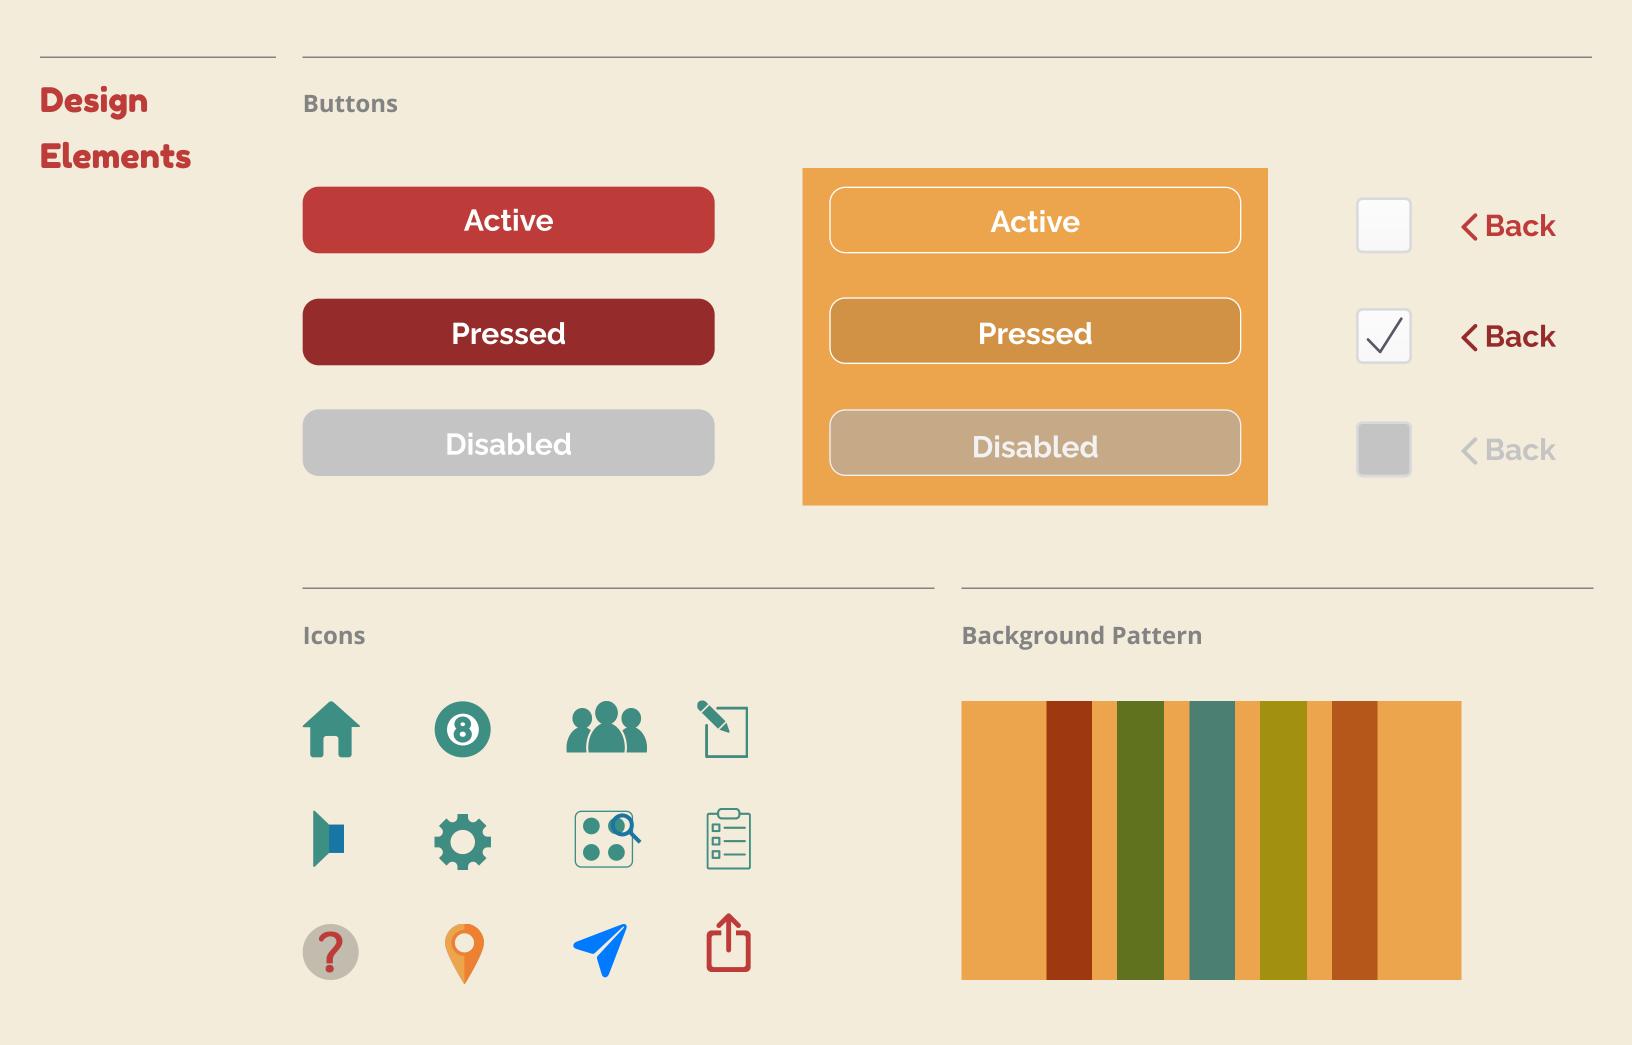

### Colors

### Background Graphic Palette

# Fredoka One Regular

Used for headers and subheaders

**ABCDEFGHIJKLMNOPQRSTUVWXYZ** abcdefghijklmnopqrstuvwxyz 1234567890~!@#\$%^&\*()\_+":<>?

Raleway Medium

**Used for body text** 

ABCDEFGHIJKLMNOPQRSTUVWXYZ abcdefghijklmnopqrstuvwxyz 1234567890~!@#\$%^&\*()\_+":<>?

# Raleway Regular

**Used for highlighting body text** 

abcdefghijklmnopqrstuvwxyz **1234567890~!@#\$%^&\*()\_+":<>?** 

### Typography

Fredoka One Regular (30.41pt/40.55px)

IOS

# **This is Header One**

Fredoka One Regular (27.03pt/36.04px)

## This is Header Two

Fredoka One Regular (24.03pt/32.04px)

## **This is Header Three**

Fredoka One Regular (21.46pt/28.61px)

### **This is Header Four**

Fredoka One Regular (18.98pt/25.31px)

This is Header Five

Raleway Bold (16.88pt/22.51px)

### This is Title/Button text

Raleway Medium (16.88pt/22.51)

This is Paragraph/Link text

Raleway Medium (15pt/20px)

This is Body Text

Raleway Medium (12.50pt/16.67px)

This is Caption Text

Raleway Medium (10.42pt/13.89px)