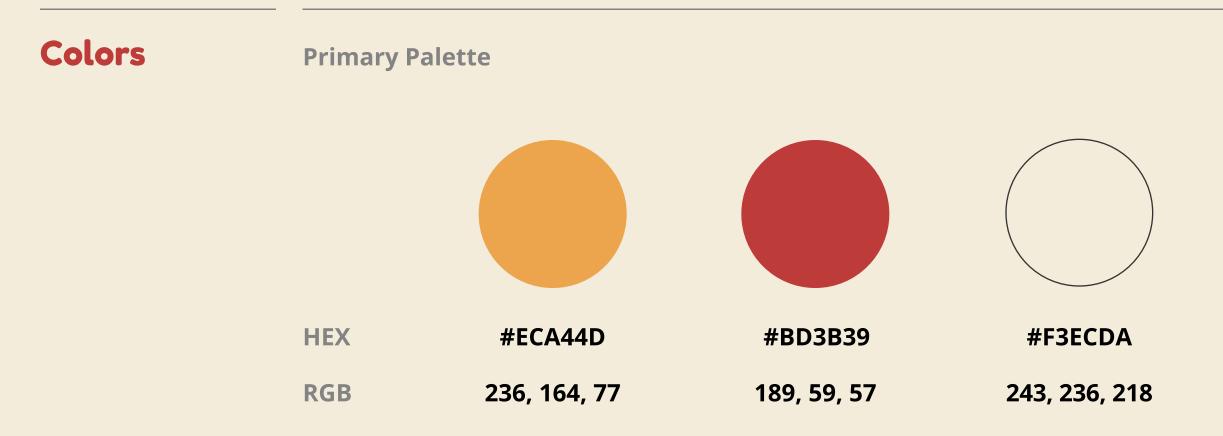

### Colors

### Background Graphic Palette

### #8C2D10

### 140, 45, 16

Typography

**Fonts** 