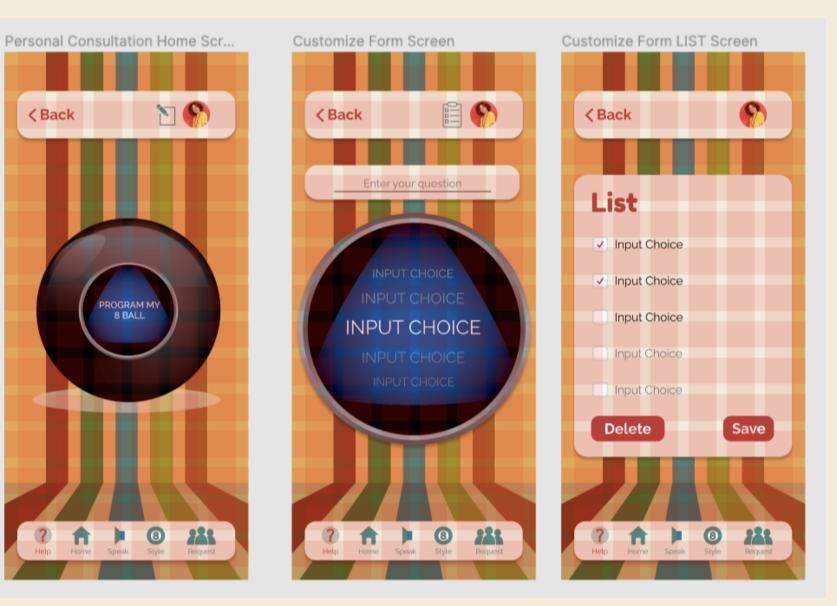

The My 8 Ball Story

> The **My 8 Ball** Mobile App was developed to capture the excitement of the original Magic 8 Ball and bring people together to share the experience through the connectivity that mobile devices can offer.

It reinvents the original Magic 8 Ball by offering different versions of the 8 Ball based on popular movies, music and television series. It allows people to program the 8 Ball with their own responses for a tailored experience. Finally, it offers suggestions for local entertainment options based on the user's interests and geolocation.