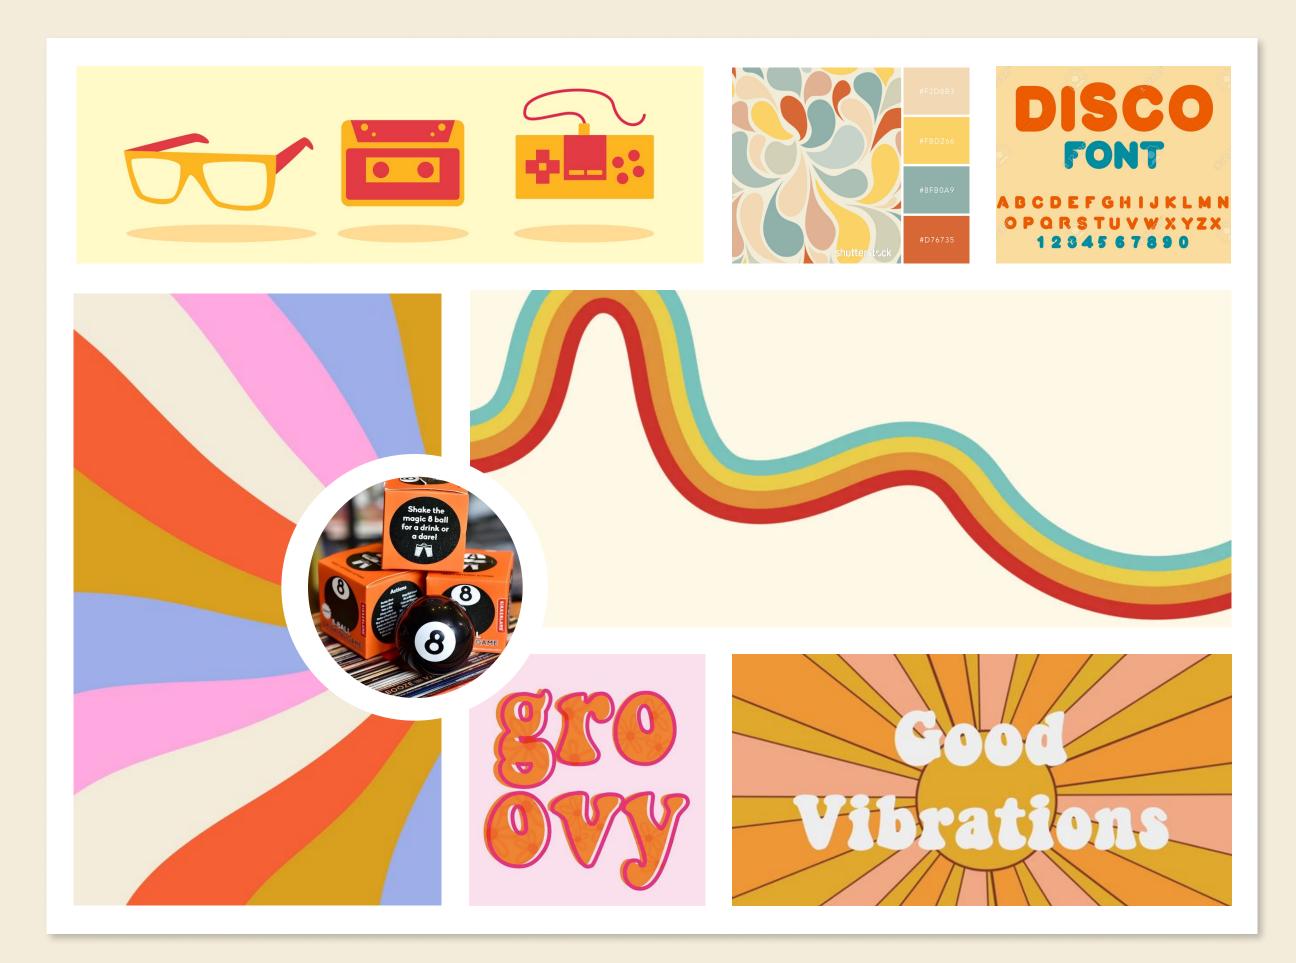

way Regular

**Used for highlighting body text** 

abcdefghijklmnopqrstuvwxyz **1234567890~!@#\$%^&\*()\_+":<>?** 

# ABCDEFGHIJKLMNOPQRSTUVWXYZ



### Typography

Fredoka One Regular (30.41pt/40.55px)

IOS

# **This is Header One**

Fredoka One Regular (27.03pt/36.04px)

## This is Header Two

Fredoka One Regular (24.03pt/32.04px)

## **This is Header Three**

Fredoka One Regular (21.46pt/28.61px)

### **This is Header Four**

Fredoka One Regular (18.98pt/25.31px)

This is Header Five

Raleway Bold (16.88pt/22.51px)

### This is Title/Button text

Raleway Medium (16.88pt/22.51)

This is Paragraph/Link text

Raleway Medium (15pt/20px)

This is Body Text

Raleway Medium (12.50pt/16.67px)

This is Caption Text

Raleway Medium (10.42pt/13.89px)

This is Action Bar text



### **Mood Board**



### Layout & Grid



The **My 8 Ball** Mobile App uses a 14 row by 6 columns layout grid.

With the margin's set to 20px and the gutter is 16px.